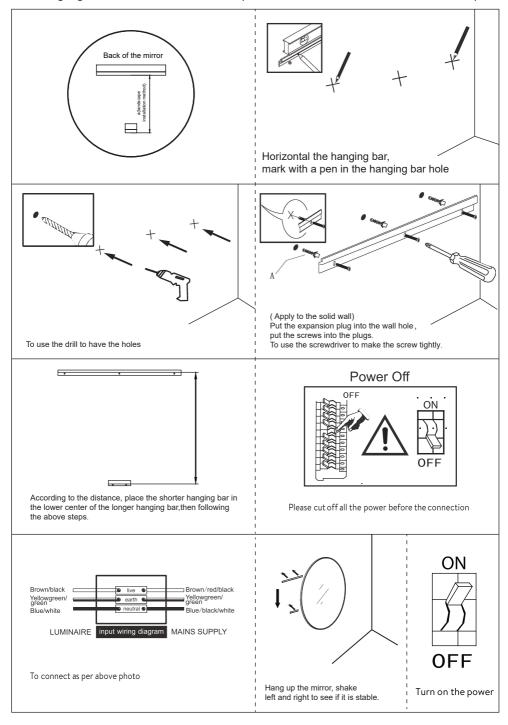

### A/ Hanging bar installation Manual (instruction for LED bathroom mirror)

#### Drill and Drill bits:

Required when securing the bracket to the wall. Use an appropriate size bit to match the wall fixing chosen (screws and fixings may not be supplied with the product).

\* Screwdriver

- \* Pencil
- \* Electrical Screwdriver
- \* Spirit Level

\* Tape measure

\* Hammer